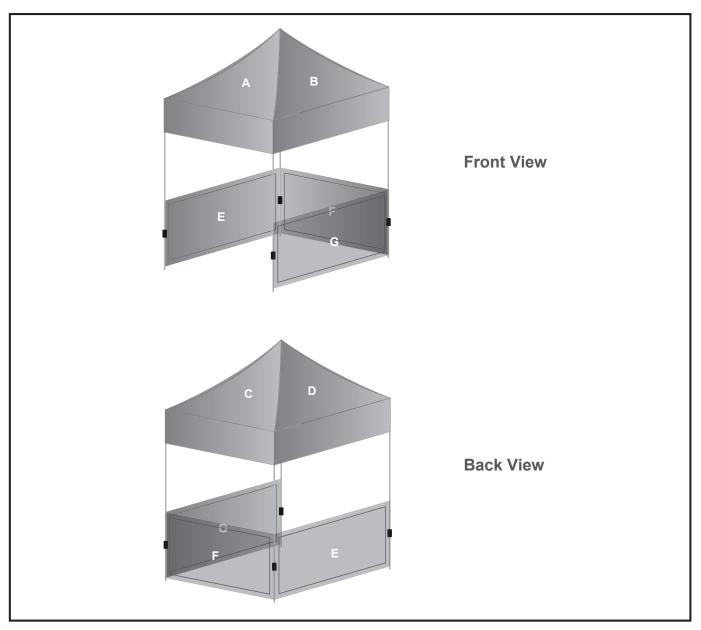

## **Branding Options:**

Position: A - B - C - D - Roof Size: 2156mm wide x 1656mm high Size: 2100mm wide x 1081mm high

Position: E - F - G - Half wall